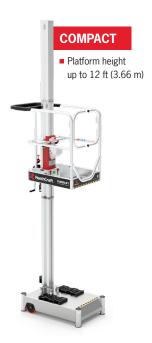

#### **INSTANT ACCESS**

The compact base is easy to maneuver and automatically stabilizes when the platform is raised.