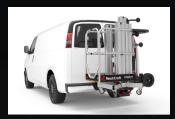

#### HITCH HAULER

Load, secure, and transport the PowerLift with outrigger base in a matter of seconds using a vehicle's two-inch receiver and the Hitch Hauler.

- DID YOU KNOW? You can learn more about all of the PowerLift models online at reechcraft.com/powerlift-pl-x.
- REECHCRAFT.COM 888-600-6160 MADE IN THE USA 4028359