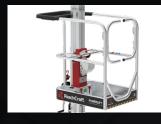

#### >> DID YOU KNOW?

ReechCraft's PowerLift PL-XM is available with a compact, outrigger (shown here), fixed, and straddle base option! Flip over for more details!

Note: For indoor use only.

#### **EASY SETUP**

The classic outrigger base with adjustable pads quickly creates a stable foundation, even on the most difficult surfaces.