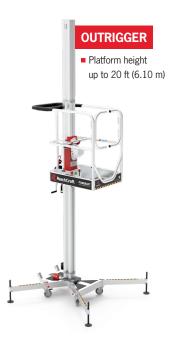

#### **EASY SETUP**

The classic outrigger base with adjustable pads quickly creates a stable foundation, even on the most difficult surfaces.