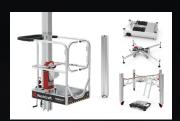

# POWERLIFT PL-XM MODULAR SYSTEM

With an innovative configurable design, the PowerLift makes reaching difficult places easy and safe for schools, churches, auditoriums, theaters, offices, and more.

### >> POWERLIFT PL-XM CONFIGURATION OPTIONS