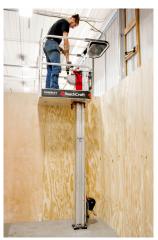

#### **INSTANT ACCESS**

The compact base is easy to maneuver and automatically stabilizes when the platform is raised.