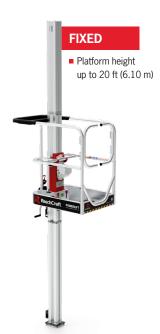

#### **SMALL FOOTPRINT**

The stable fixed base has an incredibly small footprint. This makes it perfect for working in tight areas where typical lifts cannot be set up.