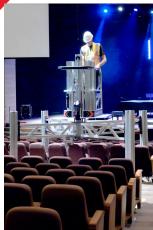

#### **HIGHLY VERSATILE**

The straddle base is a versatile option for a wide variety of jobs. With this setup, working over obstacles like stadium seats or church pews is no problem.