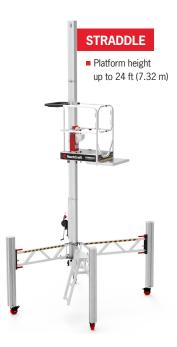

#### **HIGHLY VERSATILE**

The straddle base is a versatile option for a wide variety of jobs. With this setup, working over obstacles like stadium seats or church pews is no problem.