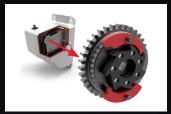

#### **OVERSPEED BRAKE**

The gearbox features an integrated overspeed brake to automatically stop the platform in the event of overspeed.