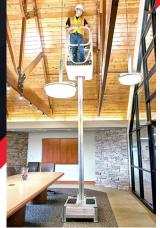

# POWERLIFT PL-XM MODULAR SYSTEM

With an innovative configurable design, the PowerLift makes reaching difficult places easy and safe for schools, churches, auditoriums, theaters, offices, and more.

#### **SMALL FOOTPRINT**

The stable fixed base has an incredibly small footprint. This makes it perfect for working in tight areas where typical lifts cannot be set up.