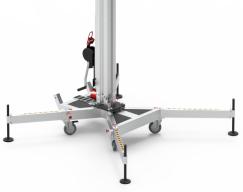

#### **EASY SETUP**

The classic outrigger base with adjustable pads quickly creates a stable foundation, even on the most difficult surfaces.